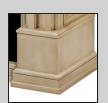

## Mantel

The Kendal fireplace will instill any room with traditional grace and elegance. Twinned bracketed pilasters rise from a substantial base to support a stylish compound crown molding and recessed top. Framed header and side panels emphasize old-world detailing and complement the period parchment finish.