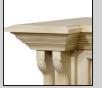

## Mantel

The Kendal fireplace will instill any room with traditional grace and elegance. Twinned bracketed pilasters rise from a substantial base to support a stylish compound crown molding and recessed top. Framed header and side panels emphasize old-world detailing and complement the period parchment finish.