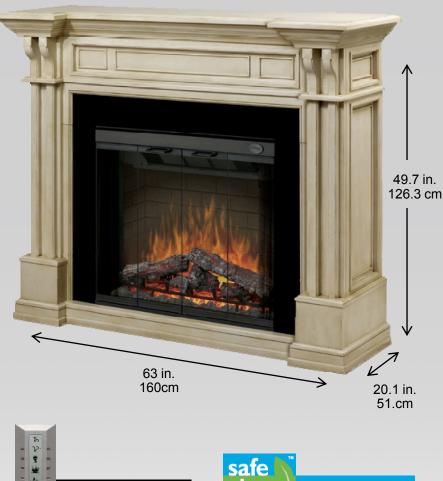

## **Kendal Electric Fireplace**

## GDS32-1164P

## Mantel

The Kendal fireplace will instill any room with traditional grace and elegance. Twinned bracketed pilasters rise from a substantial base to support a stylish compound crown molding and recessed top. Framed header and side panels emphasize old-world detailing and complement the period parchment finish.

Elegant Trim

Firebox

Model #

GDS32-1164P

Package consists of two cartons:

Picture framed Detailed Hearth panels

- 32" trimless Multi-Fire<sup>®</sup> electric firebox
- Purifire<sup>®</sup> air treatment system filters airborne allergens and particulates
- Inner glow logs molded from wood logs for incredible realism
- On-demand heat with thermostat control warms a room or area of up to 400 sq. ft.
- · Interior light and flame speed control
- Flame operates with or without heat
- Slow start / fading embers fire gradually builds/fades on command
- 4¢ / hour with flame only
   9¢ / hour with flame and heat\*

Parchment fireplace package with 32" self trimming