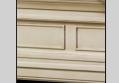

## Mantel

The Kendal fireplace will instill any room with traditional grace and elegance. Twinned bracketed pilasters rise from a substantial base to support a stylish compound crown molding and recessed top. Framed header and side panels emphasize old-world detailing and complement the period parchment finish.